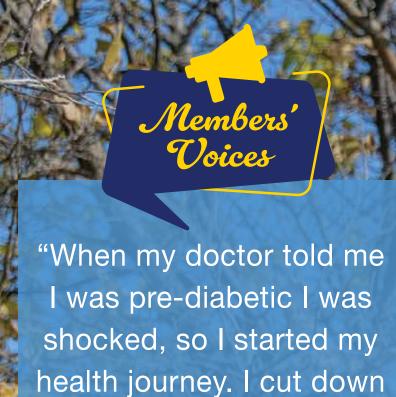

I was pre-diabetic I was shocked, so I started my health journey. I cut down on sugar and started rollerblading whenever I could. I also like the Benefit Funds' exercise classes. My family loves to dance—now I feel like I can join them!"

### **Sylvanna Gonsalves**

Certified Nursing Assistant Flushing Hospital Medical Center