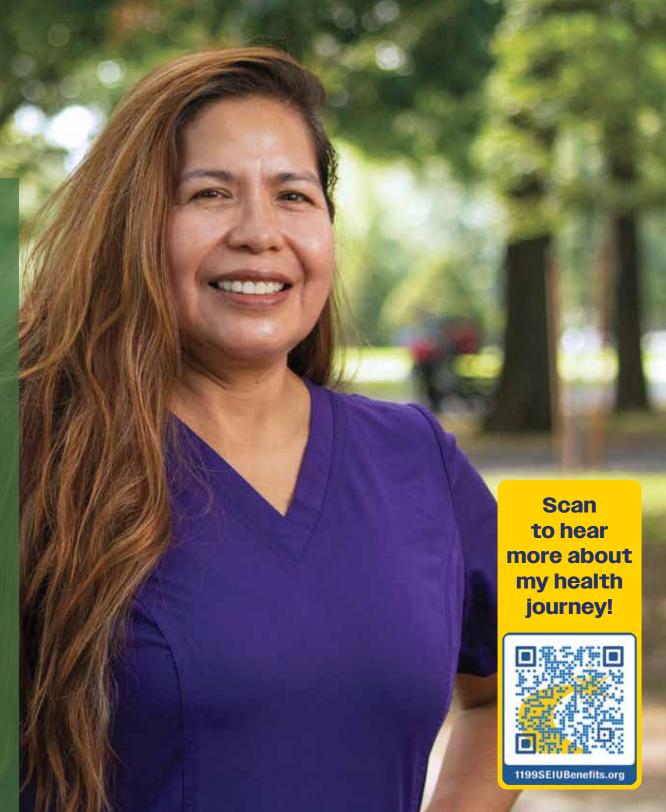

"My doctor told me I was borderline diabetic with high blood pressure and cholesterol. So, I used my benefits to see a nutritionist. I didn't go on a diet—I changed my lifestyle. I've lost 55 pounds and everything has improved. I even feel better mentally and I'm modeling again, which I love!"

### **Julia Spooner**

On Call Aide VNS Health