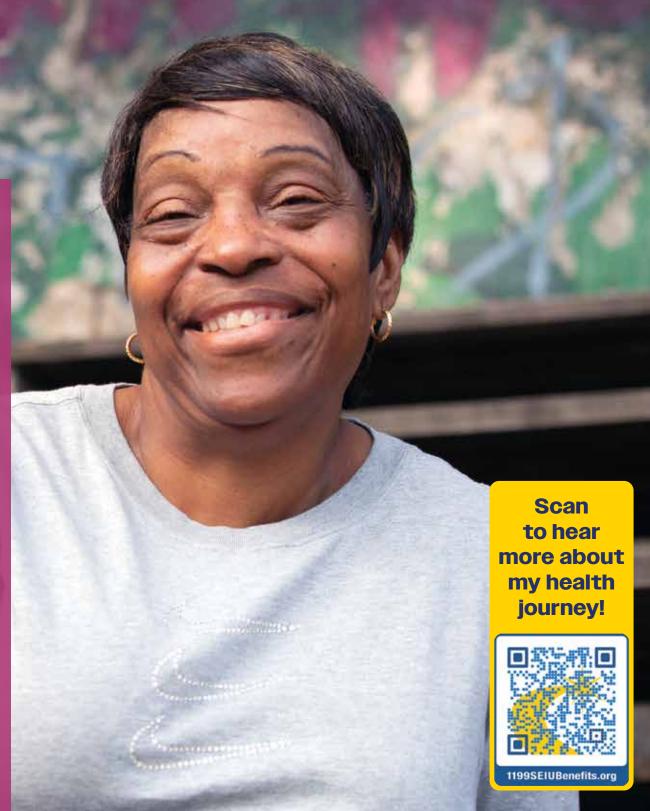

"My doctor told me I was borderline diabetic with high blood pressure and cholesterol. So, I used my benefits to see a nutritionist. I didn't go on a diet—I changed my lifestyle. I've lost 55 pounds and everything has improved. I even feel better mentally and I'm modeling again, which I love!"

### **Julia Spooner**

On Call Aide VNS Health